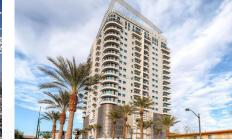

## Space Frame Enveloped Amenity Deck Caps Newport Lofts High Rise

## **Project Highlights**

Rising 23 stories above the downtown Las Vegas arts district, Newport Lofts is a sophisticated, high-end urban high rise. The crown of the building is its signature amenities level defined by an open web, tubular space frame. The unprecedented amenity deck boasts a spa, movie room and gym along with an outdoor swimming pool and running track/promenade. Installed by DSI Spaceframes, the steel space frame creates an architecturally distinctive roofline while providing shade for the track without compromising the 360-degree views of the Vegas skyline. The rooftop space frame is one of many passive solar design techniques used to mitigate heat from the harsh desert sun. In addition to its contemporary style, the space frame serves another useful function—it houses lighting to dramatically illuminate the popular amenity deck in the evening.