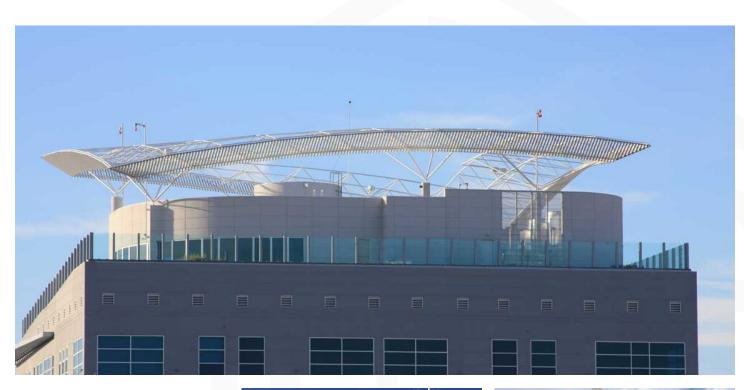

## Space Frame Enveloped Amenity Deck Caps Newport Lofts High Rise

## **Project Highlights**

Rising 23 stories above the downtown Las Vegas arts district, Newport Lofts is a sophisticated, high-end urban high rise. The crown of the building is its signature amenities level defined by an open web, tubular space frame. The unprecedented amenity deck boasts a spa, movie room and gym along with an outdoor swimming pool and running track/promenade. Installed by DSI Spaceframes, the steel space frame creates an architecturally distinctive roofline while providing shade for the track without compromising the 360-degree views of the Vegas skyline. The rooftop space frame is one of many passive solar design techniques used to mitigate heat from the harsh desert sun. In addition to its contemporary style, the space frame serves another useful function—it houses lighting to dramatically illuminate the popular amenity deck in the evening.